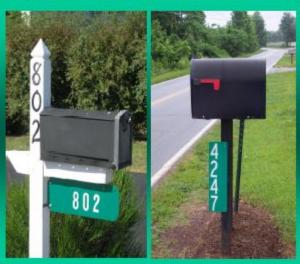

To aid in this movement, the Village has begun processing orders for green reflective signs that can be displayed near the street. The sign may be displayed either on a mail box or post in the front yard. If your mail box is not located on your property, it is suggested that the reflective sign be installed on a post in the front yard.

- ❖ Double sided green sign with white numbering.
- ❖ Signs are 6" by 18" with rounded corners and 3" lettering.
- ❖ Highly reflective background and especially effective at night.
- \* Rust and weather proof heavy gauge aluminum sign.