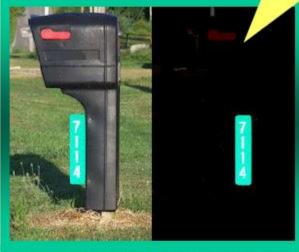

## HOW LONG Would it take an EMERGENCY RESPONDER TO LOCATE YOUR ROUSE IN THE DARK?

Ensure your home is safely found during both day and night with our reflective address signs!

## Each sign is only \$20!

- Double sided green sign with white numbering.
- Signs are 6" by 18" with rounded corners and 3" lettering
- · Highly reflective
- background and especially effective at night.
- Rust and weather proof heavy gauge aluminum sign.